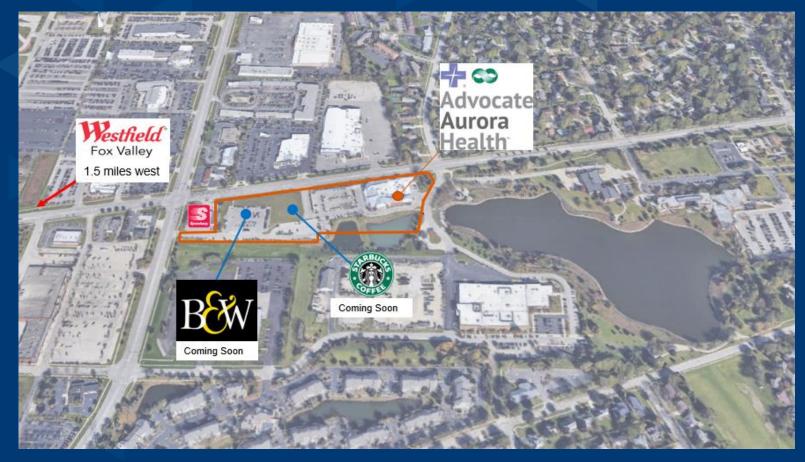

#### **Property Highlights**

Situated on the busy corner of Aurora Avenue and Ogden Avenue, 1508 Aurora is anchored by an Advocate Health outpatient facility. Two 100% pre-leased stand-alone buildings are currently under construction at the site with completion anticipated in Q2 of 2023.

Amenities include digital signage at both the Aurora and Ogden curb cuts, an on-site Starbucks (anticipated opening Q4 2023) and a variety of shops, retail, and restaurants within minutes of the building.

#### **Strategic Location**

- 34,008 vehicles per day on Ogden Ave
- 16,773 vehicles on Aurora Ave
- 4.1 miles I-88
- 1.5 miles Edward Hospital
- 6.1 miles Rush Copley Medical Center
- 9.1 miles Central DuPage Hospital