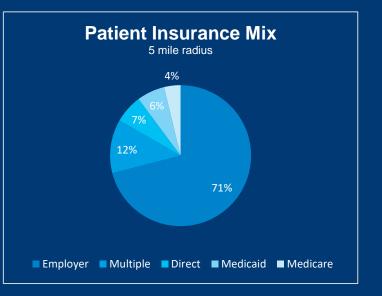

## NAPERVILLE OUTPATIENT MEDICAL OFFICE BUILDING

1508 Aurora Avenue, Naperville, II

|                                   | 1 mile    | 5 miles   | 10 miles  |
|-----------------------------------|-----------|-----------|-----------|
| Population (2022)                 | 10,909    | 229,894   | 840,493   |
| Households (2022)                 | 4,086     | 82,222    | 290,292   |
| Population<br>Projection (2027)   | -0.3%     | -0.2%     | -0.1%     |
| Average Household<br>Income       | \$144,354 | \$142,084 | \$121,327 |
| Bachelor's Degree<br>(Percentage) | 59%       | 58%       | 45%       |